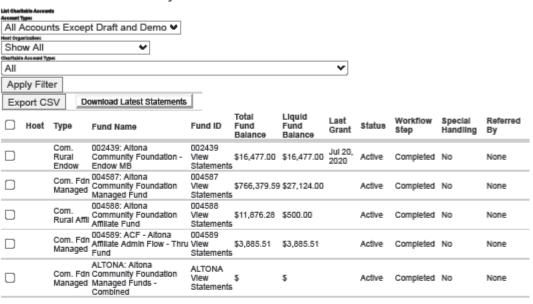

#### Manage Charitable Accounts

All Charitable Accounts to which you have access.